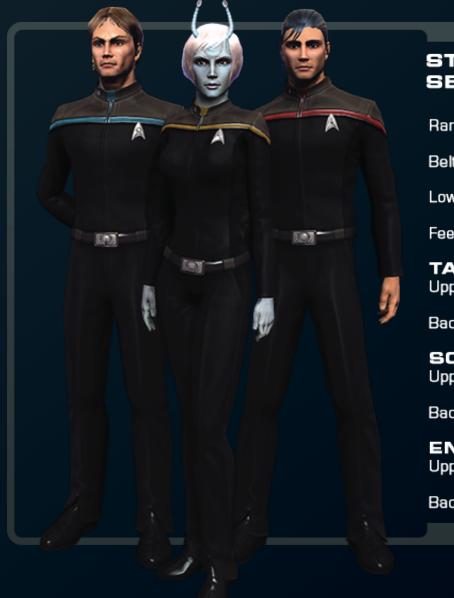

#### STARFLEET OFFICER SERVICE UNIFORM

#### **OFFICER SERVICE UNIFORM**

Service uniforms see the most ubiquitous use in Starfleet. Designed to be both presentable and comfortable, they are ideal for most operational starship and starbase duty. Officers on bridge watch, administrators in a starbase and researchers in a lab all might wear service uniforms.

Service uniforms are considered "business" or "business casual" dress and officers typically will be wearing these. Since most officers in Starfleet work in a clean, office environment, the service uniform is appropriate attire most of the time.

Some captains may have relaxed standards and may allow crew to wear the less formal tactical uniform instead of the service uniform for normal operations.