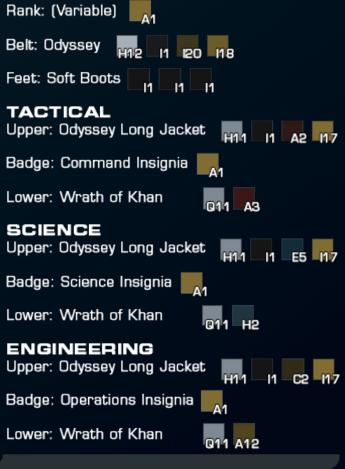

#### STARFLEET ENLISTED SERVICE UNIFORM

| Rank: (Variable)                       |  |  |
|----------------------------------------|--|--|
| Belt: Odyssey H23 I1 I1 I1             |  |  |
| Feet: Boots Soft                       |  |  |
|                                        |  |  |
| TACTICAL                               |  |  |
| Upper: Odyssey H21 I1 A6 I1            |  |  |
| Badge: Command Insignia                |  |  |
| Lower: The Wrath of Khan G21 A4        |  |  |
| SCIENCE                                |  |  |
| Upper: Odyssey H21 I1 E8 I1            |  |  |
| Badge: Science Insignia                |  |  |
| Lower: The Wrath of Khan <b>Q21</b> H3 |  |  |
| ENGINEEDING                            |  |  |
| ENGINEERING                            |  |  |
| Upper: Odyssey<br>H21 I1 C8 I1         |  |  |
| Badge: Operations Insignia             |  |  |
| Lower: The Wrath of Khan Q21 B2        |  |  |

### **ENLISTED SERVICE UNIFORM**

Starfleet's enlisted personnel provide the manpower to keep its starships and facilities running efficiently, even under extremely demanding circumstances. Enlisted personnel are vocational specialists, focusing their expertise in a specific field. Not as broadly educated as officers, they are still respected for their practical experience, but must take orders from the officers stationed over them.

In the early 25th century, Starfleet is quickly expanding to fill manpower demands of the various crises with which it contends. Because of this expansion, rapid training programs are greatly increasing Starfleet's available manpower, but that also means there is a significant gap in education between an average enlisted crew member, who has gone through perhaps a few months of training, and an officer who studied for years at the Academy. This gap has made it necessary to re-institute the old officer/enlisted hierarchy of an earlier era.