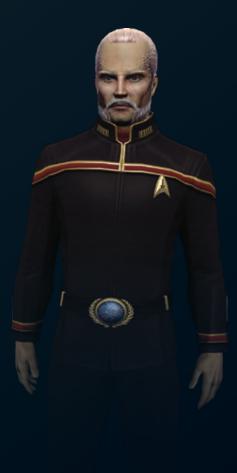

|      | COMMANDING OFFICER<br>SERVICE UNIFORM |
|------|---------------------------------------|
|      | UPPER: Odyssey                        |
|      | RANK: Captain A9                      |
|      | Badge: Command Insignia 🛛 🗛           |
|      | Belt: Odyssey H22  1 I9  2            |
|      | Lower: Odyssey                        |
| Me . | Feet: Odyssey                         |
|      |                                       |
|      |                                       |
|      |                                       |
|      |                                       |
|      |                                       |
|      |                                       |
|      |                                       |

### **COMMANDING OFFICER SERVICE UNIFORM**

In 2410, Starfleet honors officers in command of a ship, starbase or other installation with a variant on the officer's service uniform that sports white shoulders. Officers who wear this variant don't necessarily have the RANK of captain, but they do fill the position of captain/commanding officer of their posting.

This variant honors the tradition of special captain's jackets and vests seen throughout Starfleet's history.

This commanding officer service uniform variant is only worn on the service uniform. If a commanding officer is wearing the dress or tactical uniform, they use the standard officer color scheme.