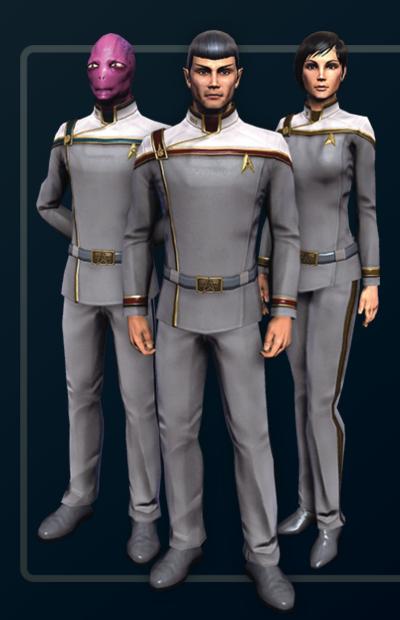

#### **OFFICER DRESS UNIFORM**

Dress uniforms (sometimes called "mess dress" from naval tradition) are reserved for special occasions, such as diplomatic functions, political dinners, weddings, funerals and other important social events.

Dress uniforms are only worn when occasion demands it. This might be a shipboard wedding, meeting with an alien ambassador, or attending the Academy graduation ceremony.

While officers attending a ceremony as a guest will be in their dress uniforms, if there are stewards or guards serving at the event, they will be wearing something more practical.