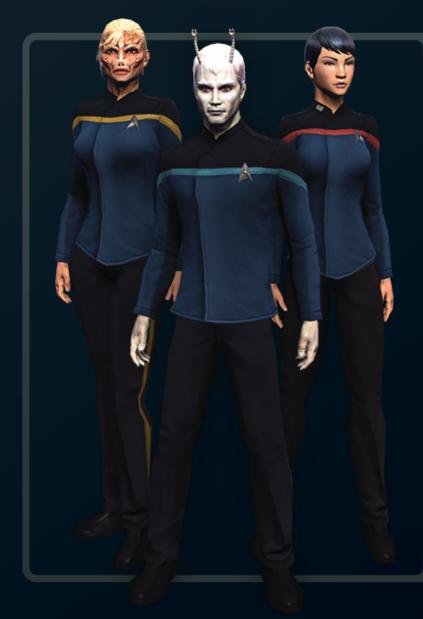

#### **OFFICER SERVICE UNIFORM**

Service uniforms see the most ubiquitous use in Starfleet. Designed to be both presentable and comfortable, they are ideal for most operational starship and starbase duty. Officers on bridge watch, administrators in a starbase and researchers in a lab all might wear service uniforms.

Service uniforms are considered "business" or "business casual" dress and officers typically will be wearing these. Since most officers in Starfleet work in a clean, office environment, the service uniform is appropriate attire most of the time.

Some captains may have relaxed standards and may allow crew to wear the less formal tactical uniform instead of the service uniform for normal operations.