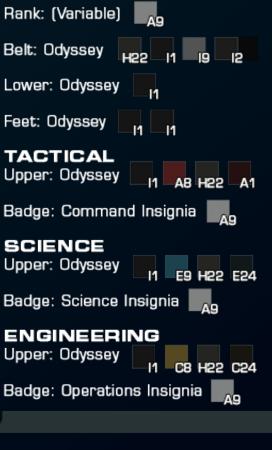

#### STARFLEET OFFICER TACTICAL UNIFORM

| Rank: (Variable) A9                         |                 |
|---------------------------------------------|-----------------|
| Belt: Odyssey Tactical                      | H17  1  3  3    |
| Lower: Odyssey Tactical                     | H20             |
| Feet: Odyssey Tactical                      | H20 H20 H20 H20 |
| Arm & Hip Attach (all):<br>Odyssey Tactical | H2O             |
| TACTICAL<br>Upper: Odyssey Tactical         | H20 A6 H23 A24  |
| Badge: Command Insigni                      | a <sub>A9</sub> |
| SCIENCE<br>Upper: Odyssey Tactical          | H20 E7 H23 E24  |
| Badge: Science Insignia                     | ea.             |
| ENGINEERING<br>Upper: Odyssey Tactical      | H20 C12 H23 C24 |

Badge: Operations Insignia