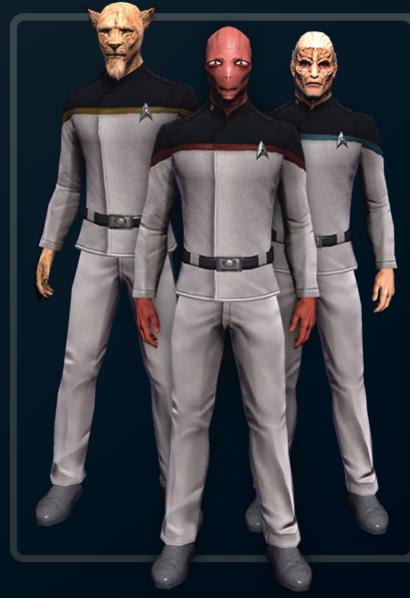

#### **OFFICER DRESS UNIFORM**

Dress uniforms (sometimes called "mess dress" from naval tradition) are reserved for special occasions, such as diplomatic functions, political dinners, weddings, funerals and other important social events.

Dress uniforms are only worn when occasion demands it. This might be a shipboard wedding, meeting with an alien ambassador, or attending the Academy graduation ceremony.

While officers attending a ceremony as a guest will be in their dress uniforms, if there are stewards or guards serving at the event, they will be wearing something more practical.

Dress uniforms are only worn when occasion demands it. This might be a shipboard wedding, meeting with an alien ambassador, or attending the Academy graduation ceremony.

### **CADET DRESS UNIFORM**

As with officers, cadets have a dress uniform worn during special occasions such as parade reviews, formal inspections, and graduation ceremonies.