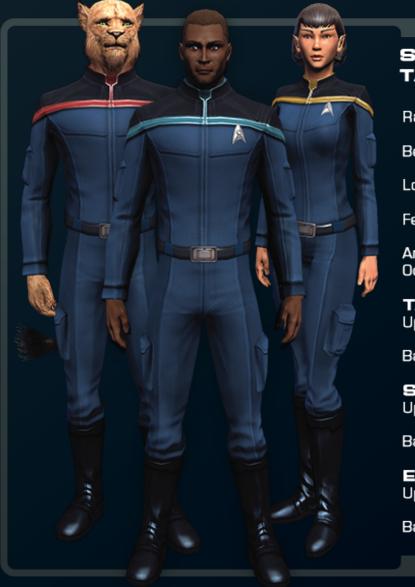

#### STARFLEET OFFICER TACTICAL UNIFORM

| Rank: (Variable) A9                         |                 |
|---------------------------------------------|-----------------|
| Belt: Odyssey Tactical                      | H17  1  3  3    |
| Lower: Odyssey Tactical                     | H20             |
| Feet: Odyssey Tactical                      | H20 H20 H20 H20 |
| Arm & Hip Attach (all):<br>Odyssey Tactical | H2O             |
| TACTICAL<br>Upper: Odyssey Tactical         | H20 A6 H23 A24  |
| Badge: Command Insigni                      | a <sub>A9</sub> |
| SCIENCE<br>Upper: Odyssey Tactical          | H20 E7 H23 E24  |
| Badge: Science Insignia                     | ea.             |
| ENGINEERING<br>Upper: Odyssey Tactical      | H20 C12 H23 C24 |

Badge: Operations Insignia

### **OFFICER TACTICAL UNIFORM**

Tactical uniforms are designed to be durable and functional. They are chiefly worn on away missions when exploring rugged terrain or when an officer is expecting a firefight. They can also be worn as the standard uniform in "frontier" settings where the duty station is a little rough around the edges.

Anyone who gets their hands dirty with heavy machinery, such as infantry/security, pilots or mechanics, might also wear the tactical uniform, as it's designed to take a beating.

Typically, officers see managerial duty from behind a desk and would more often be wearing the service uniform, but that is less the rule in the turbulent times of the 25th century.