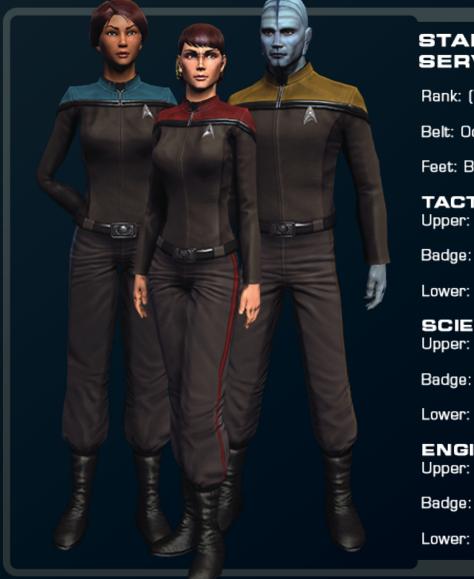

#### **OFFICER SERVICE UNIFORM**

Service uniforms see the most ubiquitous use in Starfleet. Designed to be both presentable and comfortable, they are ideal for most operational starship and starbase duty. Officers on bridge watch, administrators in a starbase and researchers in a lab all might wear service uniforms.

Service uniforms are considered "business" or "business casual" dress and officers typically will be wearing these. Since most officers in Starfleet work in a clean, office environment, the service uniform is appropriate attire most of the time.

Some captains may have relaxed standards and may allow crew to wear the less formal tactical uniform instead of the service uniform for normal operations.