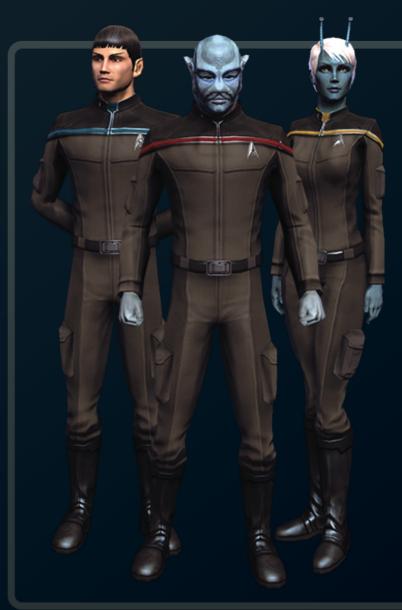

### **OFFICER TACTICAL UNIFORM**

Tactical uniforms are designed to be durable and functional. They are chiefly worn on away missions when exploring rugged terrain or when an officer is expecting a firefight. They can also be worn as the standard uniform in "frontier" settings where the duty station is a little rough around the edges.

Anyone who gets their hands dirty with heavy machinery, such as infantry/security, pilots or mechanics, might also wear the tactical uniform, as it's designed to take a beating.

Typically, officers see managerial duty from behind a desk and would more often be wearing the service uniform, but that is less the rule in the turbulent times of the 25th century.