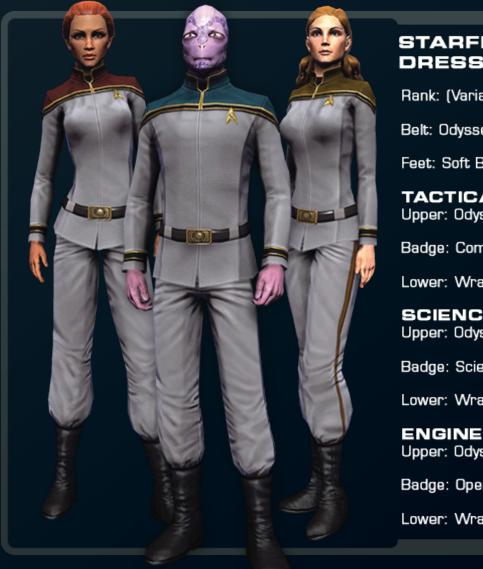

#### **OFFICER DRESS UNIFORM**

Dress uniforms (sometimes called "mess dress" from naval tradition) are reserved for special occasions, such as diplomatic functions, political dinners, weddings, funerals and other important social events.

Dress uniforms are only worn when occasion demands it. This might be a shipboard wedding, meeting with an alien ambassador, or attending the Academy graduation ceremony.

While officers attending a ceremony as a guest will be in their dress uniforms, if there are stewards or guards serving at the event, they will be wearing something more practical.