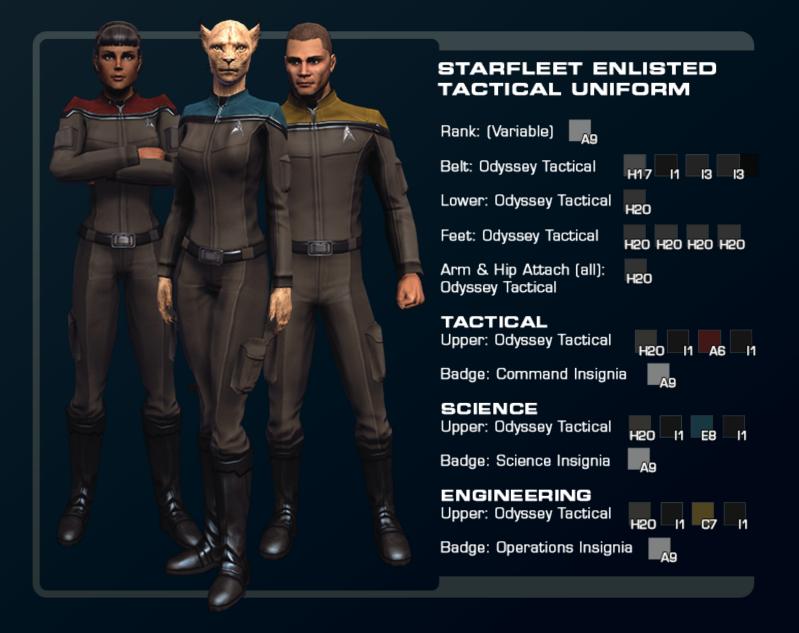

#### STARFLEET OFFICER TACTICAL UNIFORM

| Rank: (Variable) A9                         |                 |
|---------------------------------------------|-----------------|
| Belt: Odyssey Tactical                      | H17  1  3  3    |
| Lower: Odyssey Tactical                     | H20             |
| Feet: Odyssey Tactical                      | H20 H20 H20 H20 |
| Arm & Hip Attach (all):<br>Odyssey Tactical | H2O             |
| TACTICAL<br>Upper: Odyssey Tactical         | H20 A6 H23 A24  |
| Badge: Command Insigni                      | a <sub>A9</sub> |
| SCIENCE<br>Upper: Odyssey Tactical          | H20 E7 H23 E24  |
| Badge: Science Insignia                     | ea.             |
| ENGINEERING<br>Upper: Odyssey Tactical      | H20 C12 H23 C24 |

Badge: Operations Insignia

### **OFFICER TACTICAL UNIFORM**

Tactical uniforms are designed to be durable and functional. They are chiefly worn on away missions when exploring rugged terrain or when an officer is expecting a firefight. They can also be worn as the standard uniform in "frontier" settings where the duty station is a little rough around the edges.

Anyone who gets their hands dirty with heavy machinery, such as infantry/security, pilots or mechanics, might also wear the tactical uniform, as it's designed to take a beating.

Typically, officers see managerial duty from behind a desk and would more often be wearing the service uniform, but that is less the rule in the turbulent times of the 25th century.