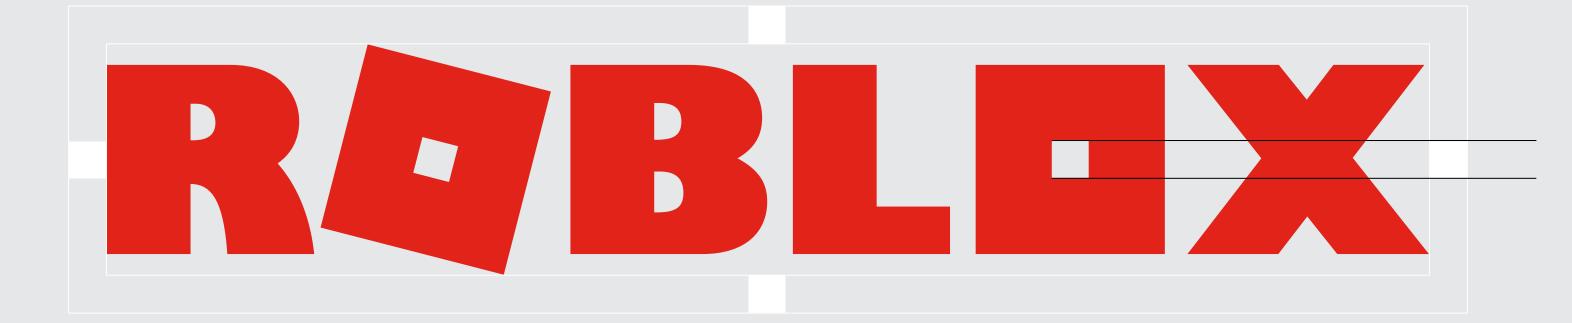

#### **Logo Clearspace Use**

A minimum area of space must always surround the Roblox mark. Horizontal and vertical clear space is based upon the counter size of the logo's square shaped letter 'O.'

#### Sizing

The Roblox logo must be no smaller than 1" wide for print or 72 pixels on screen.

72 px -or- 1" (25 mm)