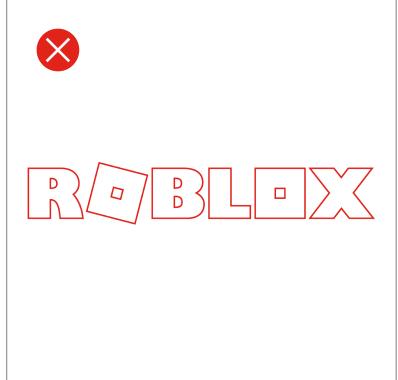

#### Improper use of the Roblox logo:

Do not straighten the "O."

Do not recolor.

Do not use the old logomark.

Do not fill with patterns.

Do not rotate.

Do not use in a pattern.

Do not skew or warp.

Do not add drop shadows or reflections.

Do not make alterations or substitutions.