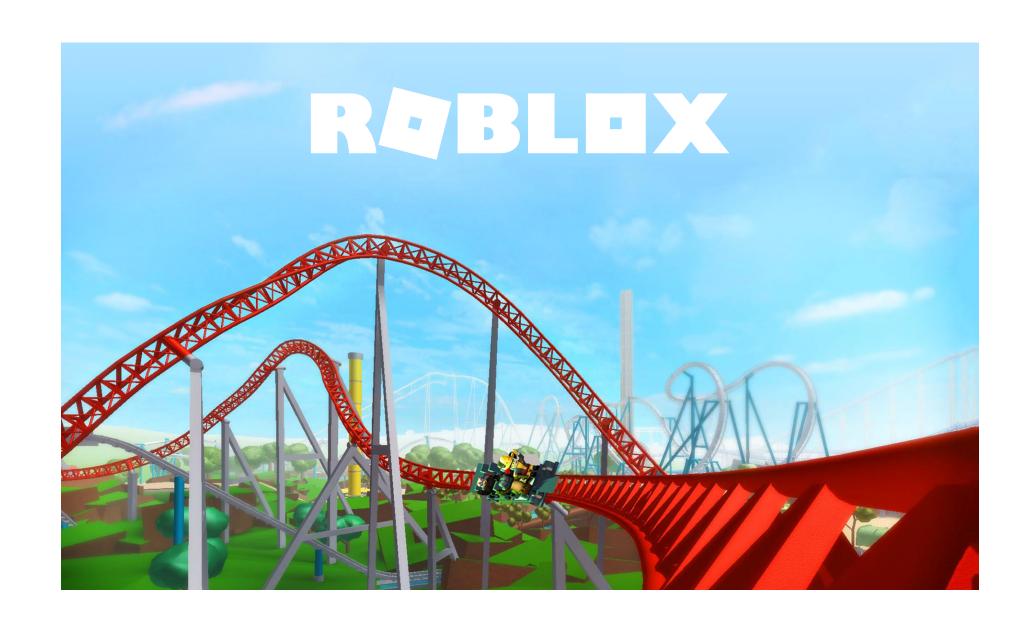

#### Logo + Photo Use

When placing the logo on an image, primarily use the white color version.

For images with a light blue, light grey, or white color composition, the Roblox Red logo can be used.

Please be thoughtful when using a Roblox Red logo over any photo.