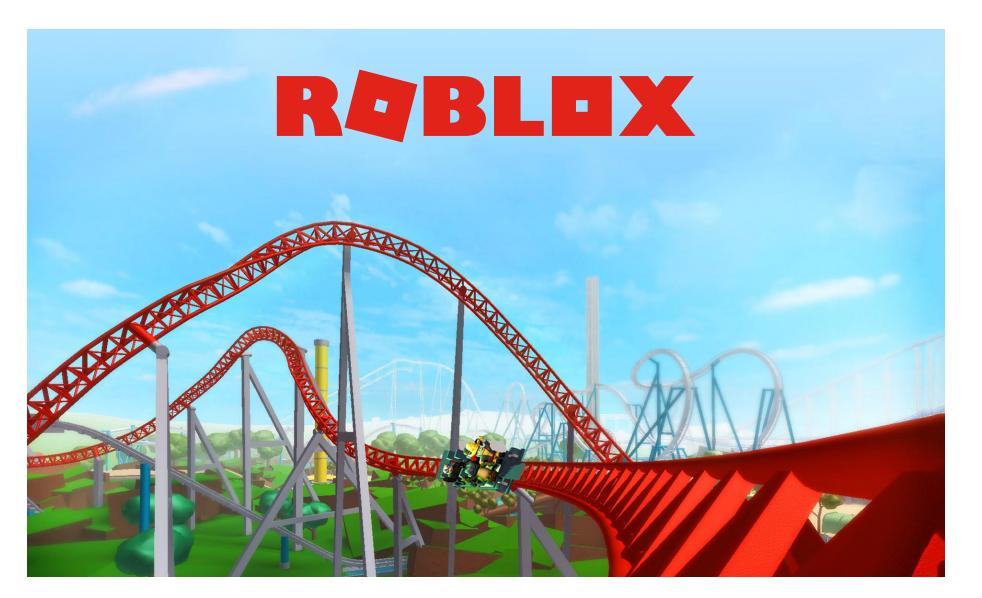

#### Logo + Photo Use

When placing the logo on an image, primarily use the white color version.

For images with a light blue, light grey, or white color composition, the Roblox Red logo can be used.

Please be thoughtful when using a Roblox Red logo over any photo.