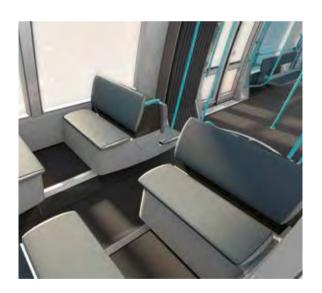

CITADIS 402 > 81 205 kg

SAE (Système d'Aide à l'Exploitation)

Entre elles uniquement, en secours uniquement

With same type of trainsets only, for rescue purposes only

| Diagramme<br>Diagramme                                                                                                                          |                                                                                                                |
|-------------------------------------------------------------------------------------------------------------------------------------------------|----------------------------------------------------------------------------------------------------------------|
| Nombre de places assises (hors srapontins)<br>Number of seated places (except folder seats)                                                     | CITADIS 302 > 48<br>CITADIS 402 > 70                                                                           |
| Capacité totale en charge normale (EL6)<br>Total capacity in normal load (EL6)                                                                  | CITADIS 302 > 255<br>CITADIS 402 > 345                                                                         |
| Performances<br>Performances                                                                                                                    |                                                                                                                |
| Accélération de 0 à 40 km/h en charge normale et en palier<br>Acceleration from 0 to 40 kph in normal load on level track                       | 1.10 m/s²                                                                                                      |
| Accélération de 0 à vitesse maximale en charge normale et en palier<br>Acceleration from 0 to max speed in normal load on level track           | 0.72 m/s²                                                                                                      |
| Accélération résiduelle à vitesse maximale en charge normal et en<br>palier<br>Residual acceleration at max speed in normal load on level track | 0.28 m/s²                                                                                                      |
| Décélération équivalente en freinage maximal de service<br>Equivalent deceleration in max service braking                                       | 1.30 m/s²                                                                                                      |
| Décélération équivalente en freinage d'urgence<br>Equivalent deceleration in emergency braking                                                  | 3.00 m/s²                                                                                                      |
| Décélération équivalente en freinage de sécurité<br>Equivalent deceleration in safety braking                                                   | 1.80 m/s²                                                                                                      |
| Chaudron<br>Car bodyshell                                                                                                                       |                                                                                                                |
| Matériau du châssis<br>Frame material                                                                                                           | Acier au-dessus des bogies<br>Aluminium dans les autres zones<br>Steel over bogies<br>Aluminium in other areas |
| Matériau de la caisse<br>Car bodyshell material                                                                                                 | Aluminium  Aluminium                                                                                           |
|                                                                                                                                                 |                                                                                                                |