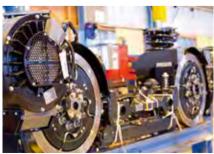

| Bogie<br><i>Bogie</i>                                       |                                                                                                                                      |                                                  |
|-------------------------------------------------------------|--------------------------------------------------------------------------------------------------------------------------------------|--------------------------------------------------|
|                                                             | Moteur<br><i>Motor</i>                                                                                                               | Porteur<br>Trailer                               |
| Type<br>Type                                                | ARPEGE 350M                                                                                                                          | ARPEGE 350P                                      |
| Châssis<br>Frame                                            | Cadre articulé  Articulated frame                                                                                                    | Cadre articulé  Articulated frame                |
| Matériau du châssis<br>Frame material                       | Acier                                                                                                                                | Acier                                            |
|                                                             | Steel Mécano-soudure                                                                                                                 | Steel<br>Mécano-soudure                          |
| Construction Building                                       | Welded                                                                                                                               | Welded                                           |
| Ecartement de voie<br>Track gauge                           | 1 435 mm                                                                                                                             | 1 435 mm                                         |
| Entrainement calsse-bogie Car body to bogie link            | Bielles et appuis de la suspension<br>secondaire                                                                                     | Bielles et appuis de la suspension<br>secondaire |
|                                                             | Rods and supports of the secondary suspension                                                                                        | Rods and supports of the secondary suspension    |
| Diamètre de roue neuve<br>New wheel diameter                | 590 mm                                                                                                                               | 590 mm                                           |
| Diamètre de roue usée<br>Worn wheel diameter                | 530 mm                                                                                                                               | 530 mm                                           |
| Type d'essieux<br>Axle types                                | 2 essieux moteurs                                                                                                                    | 4 roues indépendantes                            |
| Axie types                                                  | 2 motor axles                                                                                                                        | 4 independent wheels                             |
| Type de transmission<br>Transmission type                   | Pont moteur et accouplement tranversal<br>formant un essieu "coudé"<br>Gear wheel and transverse coupling<br>forming a "bended" axle | 1                                                |
| Rapport global de transmission<br>Transmission global ratio | 6.86                                                                                                                                 | 1                                                |
| Suspension primaire Primary suspension                      | Sans<br>None                                                                                                                         | Sans<br>None                                     |
| C                                                           | Ressorts hélicoïdaux                                                                                                                 | Ressorts hélicoïdaux                             |
| Suspension secondaire<br>Secondary suspension               | Helical springs                                                                                                                      | Helical springs                                  |
|                                                             | Amortisseur transversal caisse-bogie                                                                                                 | Amortisseur transversal caisse-bogie             |

Amortissement Damping Amortisseurs verticaux caisse-bogie

Barre anti-roulis

Car body to bogie transverse damper Car body to bogie vertical dampers

Anti-roll bar

Amortisseurs verticaux caisse-bogie

Barre anti-roulis

Car body to bogie transverse damper Car body to bogie vertical dampers

Anti-roll bar

| Equipement de traction Traction equipment                                               |                                                                                                                                                                                                                                                                                                                                                                                                                                                                                                                                   |
|-----------------------------------------------------------------------------------------|-----------------------------------------------------------------------------------------------------------------------------------------------------------------------------------------------------------------------------------------------------------------------------------------------------------------------------------------------------------------------------------------------------------------------------------------------------------------------------------------------------------------------------------|
| Captage<br>Current collection                                                           |                                                                                                                                                                                                                                                                                                                                                                                                                                                                                                                                   |
| Type<br>Type                                                                            | Pantograph  Pantograph                                                                                                                                                                                                                                                                                                                                                                                                                                                                                                            |
| Nombre<br><i>Number</i>                                                                 | 1                                                                                                                                                                                                                                                                                                                                                                                                                                                                                                                                 |
| Contrôle-commande<br>Control                                                            |                                                                                                                                                                                                                                                                                                                                                                                                                                                                                                                                   |
| Contrôle-commande de l'engin<br>Engine control                                          | GTADIS 302 - Commande manuelle par maripulateur de traction-freinage /<br>Consignes d'effort transmises par lignes basse tension<br>GTADIS 402 - Commande manuelle par maripulateur de traction-freinage /<br>Consignes d'effort transmises par récesue informatique de bord<br>GTADIS 302 - Manual control by traction-brake master controller / Force<br>demands transmitted by low voltages lines<br>CTADIS 402 - Manual control by traction-brake master controller / Force<br>demands transmitted by on-board diplat network |
| Contrôle-commande de la chaîne de traction<br>Traction equipment control                | Electronique à micro-processeurs Micro-processors based control electronic                                                                                                                                                                                                                                                                                                                                                                                                                                                        |
| Equipement de puissance Power quipment                                                  |                                                                                                                                                                                                                                                                                                                                                                                                                                                                                                                                   |
| Tension d'alimentation des équipements de traction<br>Traction equipment supply voltage | 750 V CC<br>750 V DC                                                                                                                                                                                                                                                                                                                                                                                                                                                                                                              |
| Technologie des équipements de puissance<br>Power equipment technology                  | Onduleur à IGBT refroidis par ventilation forcée Inverters with IGBT, forced air cooled                                                                                                                                                                                                                                                                                                                                                                                                                                           |