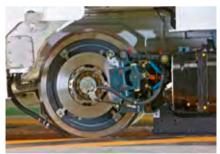

| Bogie<br><i>Bogie</i>                                       |                                                                                                                                      |                                                  |
|-------------------------------------------------------------|--------------------------------------------------------------------------------------------------------------------------------------|--------------------------------------------------|
|                                                             | Moteur<br><i>Motor</i>                                                                                                               | Porteur<br>Trailer                               |
| Type<br>Type                                                | ARPEGE 350M                                                                                                                          | ARPEGE 350P                                      |
| Châssis<br>Frame                                            | Cadre articulé  Articulated frame                                                                                                    | Cadre articulé  Articulated frame                |
| Matériau du châssis<br>Frame material                       | Acier                                                                                                                                | Acier                                            |
|                                                             | Steel Mécano-soudure                                                                                                                 | Steel<br>Mécano-soudure                          |
| Construction Building                                       | Welded                                                                                                                               | Welded                                           |
| Ecartement de voie<br>Track gauge                           | 1 435 mm                                                                                                                             | 1 435 mm                                         |
| Entrainement calsse-bogie Car body to bogie link            | Bielles et appuis de la suspension<br>secondaire                                                                                     | Bielles et appuis de la suspension<br>secondaire |
|                                                             | Rods and supports of the secondary suspension                                                                                        | Rods and supports of the secondary suspension    |
| Diamètre de roue neuve<br>New wheel diameter                | 590 mm                                                                                                                               | 590 mm                                           |
| Diamètre de roue usée<br>Worn wheel diameter                | 530 mm                                                                                                                               | 530 mm                                           |
| Type d'essieux<br>Axle types                                | 2 essieux moteurs                                                                                                                    | 4 roues indépendantes                            |
| Axie types                                                  | 2 motor axles                                                                                                                        | 4 independent wheels                             |
| Type de transmission<br>Transmission type                   | Pont moteur et accouplement tranversal<br>formant un essieu "coudé"<br>Gear wheel and transverse coupling<br>forming a "bended" axle | 1                                                |
| Rapport global de transmission<br>Transmission global ratio | 6.86                                                                                                                                 | 1                                                |
| Suspension primaire Primary suspension                      | Sans<br>None                                                                                                                         | Sans<br>None                                     |
| C                                                           | Ressorts hélicoïdaux                                                                                                                 | Ressorts hélicoïdaux                             |
| Suspension secondaire<br>Secondary suspension               | Helical springs                                                                                                                      | Helical springs                                  |
|                                                             | Amortisseur transversal caisse-bogie                                                                                                 | Amortisseur transversal caisse-bogie             |

Amortissement Damping Amortisseurs verticaux caisse-bogie

Barre anti-roulis

Car body to bogie transverse damper Car body to bogie vertical dampers

Anti-roll bar

Amortisseurs verticaux caisse-bogie

Barre anti-roulis

Car body to bogie transverse damper Car body to bogie vertical dampers

Anti-roll bar

| Equipement de traction Traction equipment                                               |                                                                                                                                                                                                                                                                                                                                                                                                                                                                                                                                   |
|-----------------------------------------------------------------------------------------|-----------------------------------------------------------------------------------------------------------------------------------------------------------------------------------------------------------------------------------------------------------------------------------------------------------------------------------------------------------------------------------------------------------------------------------------------------------------------------------------------------------------------------------|
| Captage<br>Current collection                                                           |                                                                                                                                                                                                                                                                                                                                                                                                                                                                                                                                   |
| Type<br>Type                                                                            | Pantograph  Pantograph                                                                                                                                                                                                                                                                                                                                                                                                                                                                                                            |
| Nombre<br><i>Number</i>                                                                 | 1                                                                                                                                                                                                                                                                                                                                                                                                                                                                                                                                 |
| Contrôle-commande<br>Control                                                            |                                                                                                                                                                                                                                                                                                                                                                                                                                                                                                                                   |
| Contrôle-commande de l'engin<br>Engine control                                          | GTADIS 302 - Commande manuelle par maripulateur de traction-freinage /<br>Consignes d'effort transmises par lignes basse tension<br>GTADIS 402 - Commande manuelle par maripulateur de traction-freinage /<br>Consignes d'effort transmises par récesue informatique de bord<br>GTADIS 302 - Manual control by traction-brake master controller / Force<br>demands transmitted by low voltages lines<br>CTADIS 402 - Manual control by traction-brake master controller / Force<br>demands transmitted by on-board diplat network |
| Contrôle-commande de la chaîne de traction<br>Traction equipment control                | Electronique à micro-processeurs Micro-processors based control electronic                                                                                                                                                                                                                                                                                                                                                                                                                                                        |
| Equipement de puissance Power quipment                                                  |                                                                                                                                                                                                                                                                                                                                                                                                                                                                                                                                   |
| Tension d'alimentation des équipements de traction<br>Traction equipment supply voltage | 750 V CC<br>750 V DC                                                                                                                                                                                                                                                                                                                                                                                                                                                                                                              |
| Technologie des équipements de puissance<br>Power equipment technology                  | Onduleur à IGBT refroidis par ventilation forcée Inverters with IGBT, forced air cooled                                                                                                                                                                                                                                                                                                                                                                                                                                           |