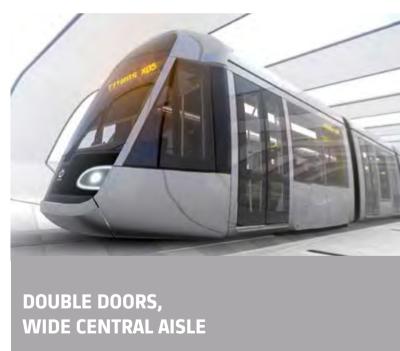

Alimentation Power supply

Contrôle-commande Control

| Portes<br>Doors                                                        |                                                                                                                                                                            |
|------------------------------------------------------------------------|----------------------------------------------------------------------------------------------------------------------------------------------------------------------------|
| Porte d'accès voyageurs                                                | Louvoyante-coulissante, à 1 ou 2 vantaux                                                                                                                                   |
| Passenger access door                                                  | Swing-plug, 1 or 2 door leaves                                                                                                                                             |
| Nombre de portes d'accès voyageurs<br>Number of passenger access doors | CITADIS 302 > 8 portes à 2 vantaux + 4 portes à 1 vantail<br>CITADIS 402 > 12 portes à 2 vantaux + 4 portes à 1 vantail<br>CITADIS 302 > 8 doors 2 leaves + 4 doors 1 leaf |
|                                                                        | CITADIS 302 > 8 doors 2 leaves + 4 doors 1 leaf                                                                                                                            |
| Largeur de passage des portes d'accès voyageurs                        | Porte à 1 vantail > 800 mm<br>Porte à 2 vantaux > 1 300 mm                                                                                                                 |
| Access width of passenger access doors                                 | 1 leaf door > 800 mm<br>2 leaves door > 1 300 mm                                                                                                                           |
| Actuation des portes d'accès voyageurs                                 | Electrique                                                                                                                                                                 |
| Actuation of passenger access doors                                    | Electric                                                                                                                                                                   |
| Intercirculation<br>Gangway                                            |                                                                                                                                                                            |
| Туре                                                                   | Etanche                                                                                                                                                                    |
| Туре                                                                   | Tight                                                                                                                                                                      |
| Largeur / Hauteur de passage<br>Internal Width / Height                |                                                                                                                                                                            |
|                                                                        |                                                                                                                                                                            |
|                                                                        |                                                                                                                                                                            |