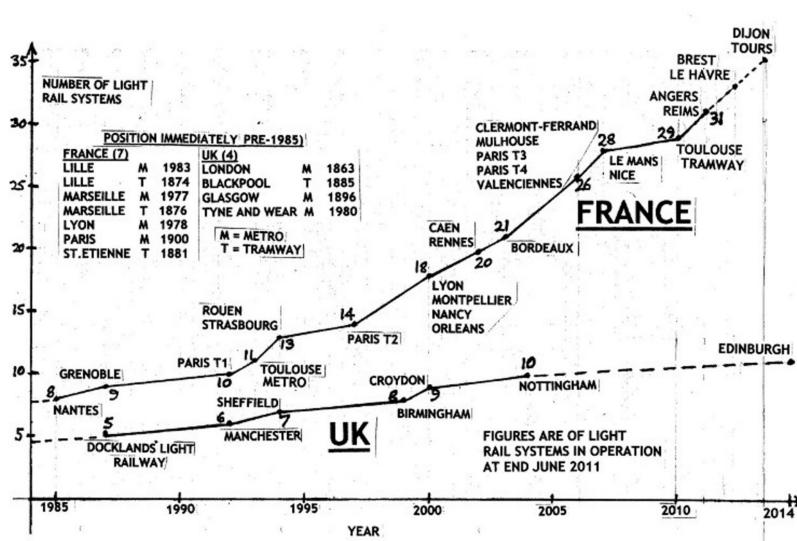

#### **Presentation to Meetings**

In every year since the mid-1980s France has always had in service more than double the number of metros and tramways concurrently running in the UK and now has more than three times the ten UK light rail systems currently operating. The thirtyfour public urban light rail systems currently operating in France comprise six metros, twentyone steel wheel tramways, three rubbertyred tramways and four tram-trains.

From 1992 onwards I have, as an ordinary farepaying passenger, visited all but three of these thirtyfour systems at least once, twentyseven of these systems between two and seven times and the Paris Metro about twenty times. I have travelled most of the present route network of over 600 kilometres, (this excludes Paris Metro), the exceptions, which have all come into service in the past two years, being short extensions to tramways in Grenoble, Lyon and Strasbourg and tram-trains in Lyon, Mulhouse and Nantes.

The six metros are in Lille, Lyon, Marseille, Paris, Rennes and Toulouse. Nineteen conventional "second generation" tramways are now in operation, the first being Nantes which opened in 1985, followed in chronological order by Grenoble, Paris (St.Denis-Noisy-le-Sec), Strasbourg, Rouen, Paris (Val-de-Seine), Montpellier, Orleans, Lyon, Bordeaux, Mulhouse, Valenciennes, Paris (Des Marechaux), Marseille, Le Mans, Nice, Toulouse, Reims and Angers. Only three nineteenth century tramways, those in Lille, Marseille and St.Etienne survived through the twentieth century to today. However, during the last fifteen years Lille Tramway has been comprehensively modernised and re-equipped, a new second generation Marseille Tramway has been built incorporating the route of the remaining 3km of the nineteenth century tramway, and St.Etienne tramway has been extensively modernised and a second line built. Three rubber tyred tramways, all inaugurated since 2000, operate in Caen, Clermont-Ferrand and Nancy. Four tram-trains are now in service on tramway in Lyon, on conventional railway in Nantes and Paris and on a combination of both in Mulhouse.

With slides showing metrocars and trams in use on all systems, (except the Paris Metro which is not included), many features of these systems are shown including service frequency, fares, station spacing, passenger capacity, car and tram seating layout, manufacturers, liveries, ticketing including smart ticketing, disabled access and other aspects. Public funding of the systems and financial matters, including the payroll tax, known as "versement transport", allocated specifically for public transport purposes are also outlined.

Of particular technical interest are tramways in four towns, where, for aesthetic reasons, trams are powered in the centres of Angers, Bordeaux and Reims by intermittently energised short sections of "third" rail and in Nice by onboard batteries. Also of note are the tram on tyres in Clermont-Ferrand, and a total of seven driverless metro lines operating in Lille (two lines), Lyon, Toulouse (two lines), Paris and Rennes.