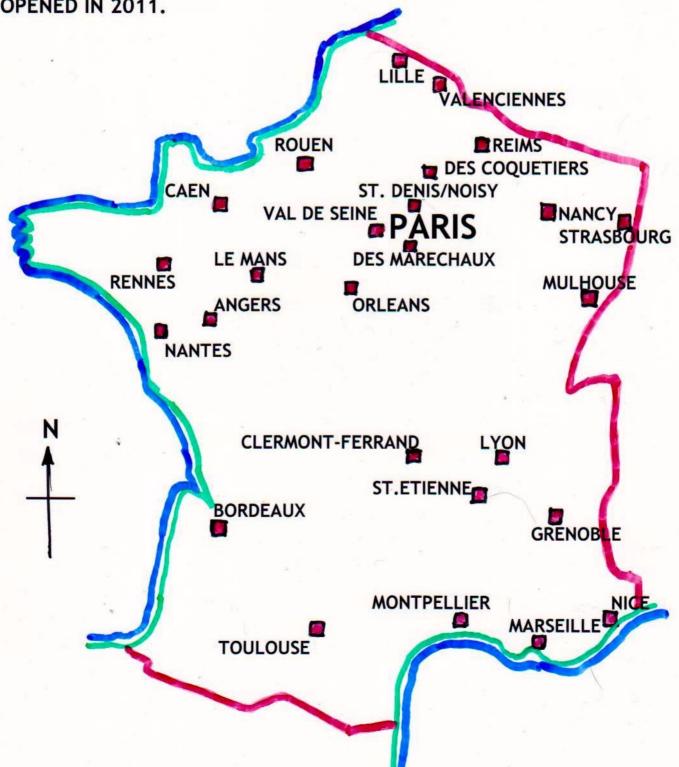

The six metros are in Lille, Lyon, Marseille, Paris, Rennes and Toulouse. Nineteen conventional "second generation" tramways are now in operation, the first being Nantes which opened in 1985, followed in chronological order by Grenoble, Paris (St.Denis-Noisy-le-Sec), Strasbourg, Rouen, Paris (Val-de-Seine), Montpellier, Orleans, Lyon, Bordeaux, Mulhouse, Valenciennes, Paris (Des Marechaux), Marseille, Le Mans, Nice, Toulouse, Reims and Angers. Only three nineteenth century tramways, those in Lille, Marseille and St.Etienne survived through the twentieth century to today. However, during the last fifteen years Lille Tramway has been comprehensively modernised and re-equipped, a new second generation Marseille Tramway has been built incorporating the route of the remaining 3km of the nineteenth century tramway, and St.Etienne tramway has been extensively modernised and a second line built. Three rubber tyred tramways, all inaugurated since 2000, operate in Caen, Clermont-Ferrand and Nancy. Four tram-trains are now in service on tramway in Lyon, on conventional railway in Nantes and Paris and on a combination of both in Mulhouse.

#### **Tables of Data and Maps of France and Route Plans**

All data in the following tables has been collected from many sources and it is all in the public domain. I have made every effort to ensure that this data is accurate. Gaps in tables indicate that I have not been able to obtain the information in question. Also included are outline plans of France, one showing existing systems, the other showing systems now being built and further proposed systems.