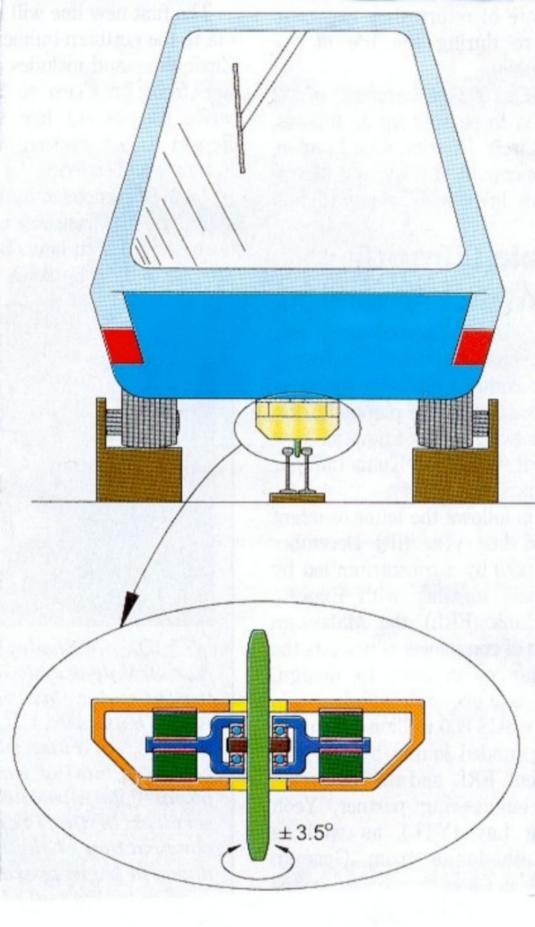

| Bogie<br><i>Bogie</i>                                       |                                                                                                                                      |                                                  |
|-------------------------------------------------------------|--------------------------------------------------------------------------------------------------------------------------------------|--------------------------------------------------|
|                                                             | Moteur<br><i>Motor</i>                                                                                                               | Porteur<br>Trailer                               |
| Type<br>Type                                                | ARPEGE 350M                                                                                                                          | ARPEGE 350P                                      |
| Châssis<br>Frame                                            | Cadre articulé  Articulated frame                                                                                                    | Cadre articulé  Articulated frame                |
| Matériau du châssis<br>Frame material                       | Acier                                                                                                                                | Acier                                            |
|                                                             | Steel Mécano-soudure                                                                                                                 | Steel<br>Mécano-soudure                          |
| Construction Building                                       | Welded                                                                                                                               | Welded                                           |
| Ecartement de voie<br>Track gauge                           | 1 435 mm                                                                                                                             | 1 435 mm                                         |
| Entrainement calsse-bogie Car body to bogie link            | Bielles et appuis de la suspension<br>secondaire                                                                                     | Bielles et appuis de la suspension<br>secondaire |
|                                                             | Rods and supports of the secondary suspension                                                                                        | Rods and supports of the secondary suspension    |
| Diamètre de roue neuve<br>New wheel diameter                | 590 mm                                                                                                                               | 590 mm                                           |
| Diamètre de roue usée<br>Worn wheel diameter                | 530 mm                                                                                                                               | 530 mm                                           |
| Type d'essieux<br>Axle types                                | 2 essieux moteurs                                                                                                                    | 4 roues indépendantes                            |
| Axie types                                                  | 2 motor axles                                                                                                                        | 4 independent wheels                             |
| Type de transmission<br>Transmission type                   | Pont moteur et accouplement tranversal<br>formant un essieu "coudé"<br>Gear wheel and transverse coupling<br>forming a "bended" axle | 1                                                |
| Rapport global de transmission<br>Transmission global ratio | 6.86                                                                                                                                 | 1                                                |
| Suspension primaire Primary suspension                      | Sans<br>None                                                                                                                         | Sans<br>None                                     |
| C                                                           | Ressorts hélicoïdaux                                                                                                                 | Ressorts hélicoïdaux                             |
| Suspension secondaire<br>Secondary suspension               | Helical springs                                                                                                                      | Helical springs                                  |
|                                                             | Amortisseur transversal caisse-bogie                                                                                                 | Amortisseur transversal caisse-bogie             |

Amortissement Damping Amortisseurs verticaux caisse-bogie

Barre anti-roulis

Car body to bogie transverse damper Car body to bogie vertical dampers

Anti-roll bar

Amortisseurs verticaux caisse-bogie

Barre anti-roulis

Car body to bogie transverse damper Car body to bogie vertical dampers

Anti-roll bar

| Equipement de traction Traction equipment                                               |                                                                                                                                                                                                                                                                                                                                                                                                                                                                                                                                   |
|-----------------------------------------------------------------------------------------|-----------------------------------------------------------------------------------------------------------------------------------------------------------------------------------------------------------------------------------------------------------------------------------------------------------------------------------------------------------------------------------------------------------------------------------------------------------------------------------------------------------------------------------|
| Captage<br>Current collection                                                           |                                                                                                                                                                                                                                                                                                                                                                                                                                                                                                                                   |
| Type<br>Type                                                                            | Pantograph  Pantograph                                                                                                                                                                                                                                                                                                                                                                                                                                                                                                            |
| Nombre<br><i>Number</i>                                                                 | 1                                                                                                                                                                                                                                                                                                                                                                                                                                                                                                                                 |
| Contrôle-commande<br>Control                                                            |                                                                                                                                                                                                                                                                                                                                                                                                                                                                                                                                   |
| Contrôle-commande de l'engin<br>Engine control                                          | GTADIS 302 - Commande manuelle par maripulateur de traction-freinage /<br>Consignes d'effort transmises par lignes basse tension<br>GTADIS 402 - Commande manuelle par maripulateur de traction-freinage /<br>Consignes d'effort transmises par récesue informatique de bord<br>GTADIS 302 - Manual control by traction-brake master controller / Force<br>demands transmitted by low voltages lines<br>CTADIS 402 - Manual control by traction-brake master controller / Force<br>demands transmitted by on-board diplat network |
| Contrôle-commande de la chaîne de traction<br>Traction equipment control                | Electronique à micro-processeurs Micro-processors based control electronic                                                                                                                                                                                                                                                                                                                                                                                                                                                        |
| Equipement de puissance Power quipment                                                  |                                                                                                                                                                                                                                                                                                                                                                                                                                                                                                                                   |
| Tension d'alimentation des équipements de traction<br>Traction equipment supply voltage | 750 V CC<br>750 V DC                                                                                                                                                                                                                                                                                                                                                                                                                                                                                                              |
| Technologie des équipements de puissance<br>Power equipment technology                  | Onduleur à IGBT refroidis par ventilation forcée Inverters with IGBT, forced air cooled                                                                                                                                                                                                                                                                                                                                                                                                                                           |