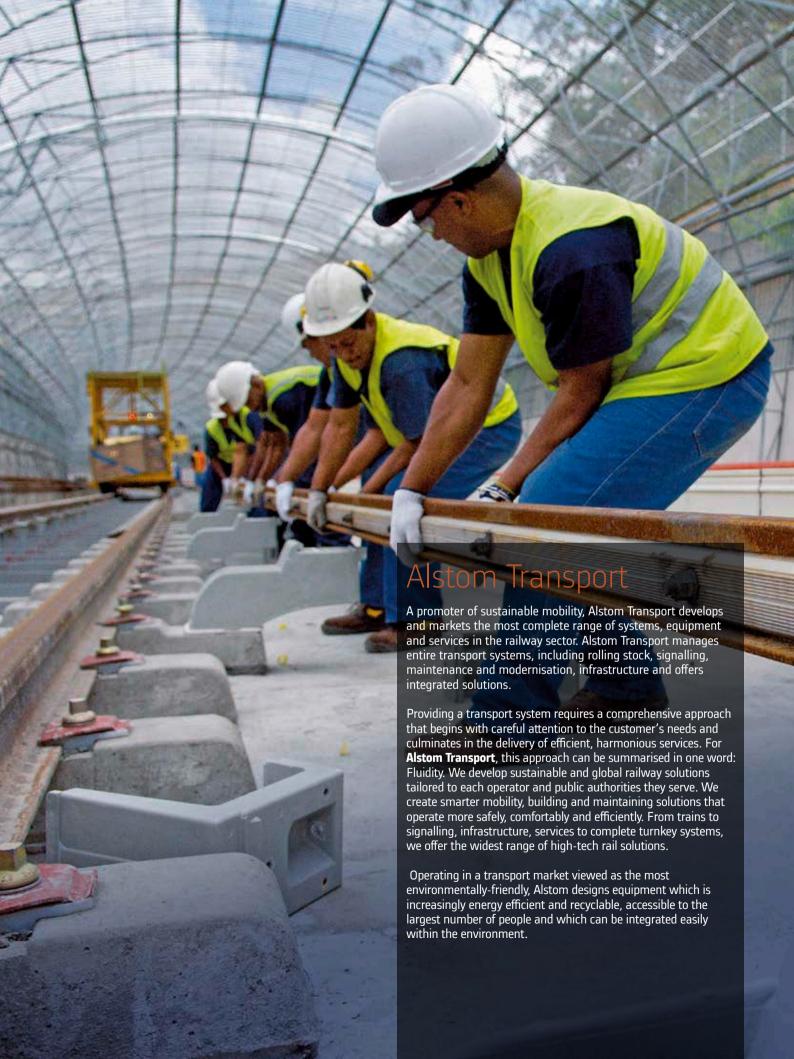

| activitati                                                                  |                                                                             |  |  |  |  |
|-----------------------------------------------------------------------------|-----------------------------------------------------------------------------|--|--|--|--|
| Туре<br>Туре                                                                | Tramway à plancher bas, bi-directionnel  Low floor tramcar, bi-directionnal |  |  |  |  |
| Composition                                                                 | 5 ou 7 modules<br>5 or 7 modules                                            |  |  |  |  |
| Nombre de rames construites<br>Number of trainsets built                    | CITADIS 302 > 73<br>CITADIS 402 > 12                                        |  |  |  |  |
| Date de livralson de la première rame<br>Date of delivery of first trainset | Février 2000<br>February 2000                                               |  |  |  |  |
| Date de livraison de la dernière rame<br>Date of delivery of last trainset  | 2013                                                                        |  |  |  |  |
| Vitesse maximale en service Max speed in service                            | 70 km/h                                                                     |  |  |  |  |

Masse à vide en ordre de marche (ELE) Empty weight in working order (ELE)

Masse en charge normale (EL6)

Equipements de signalisation Signaling equipment

Couplabilité en Unité Multiple Multiple unit operation

Normal load weight (EL6)

Généralités General

Electrique

Electric

CITADIS 302 > 38 410 kg

CITADIS 402 > 58 545 kg

CITADIS 302 > 52 548 kg

CITADIS 302 > 50 25 548 kg

CITADIS 402 > 81 205 kg

SAE (Système d'Aide à l'Exploitation)

Entre elles uniquement, en secours uniquement

With same type of trainsets only, for rescue purposes only

| Diagramme<br>Diagramme                                                                                                                          |                                                                                                                |
|-------------------------------------------------------------------------------------------------------------------------------------------------|----------------------------------------------------------------------------------------------------------------|
| Nombre de places assises (hors srapontins)<br>Number of seated places (except folder seats)                                                     | CITADIS 302 > 48<br>CITADIS 402 > 70                                                                           |
| Capacité totale en charge normale (EL6)<br>Total capacity in normal load (EL6)                                                                  | CITADIS 302 > 255<br>CITADIS 402 > 345                                                                         |
| Performances<br>Performances                                                                                                                    |                                                                                                                |
| Accélération de 0 à 40 km/h en charge normale et en palier<br>Acceleration from 0 to 40 kph in normal load on level track                       | 1.10 m/s²                                                                                                      |
| Accélération de 0 à vitesse maximale en charge normale et en palier<br>Acceleration from 0 to max speed in normal load on level track           | 0.72 m/s²                                                                                                      |
| Accélération résiduelle à vitesse maximale en charge normal et en<br>palier<br>Residual acceleration at max speed in normal load on level track | 0.28 m/s²                                                                                                      |
| Décélération équivalente en freinage maximal de service<br>Equivalent deceleration in max service braking                                       | 1.30 m/s²                                                                                                      |
| Décélération équivalente en freinage d'urgence<br>Equivalent deceleration in emergency braking                                                  | 3.00 m/s²                                                                                                      |
| Décélération équivalente en freinage de sécurité<br>Equivalent deceleration in safety braking                                                   | 1.80 m/s²                                                                                                      |
| Chaudron<br>Car bodyshell                                                                                                                       |                                                                                                                |
| Matériau du châssis<br>Frame material                                                                                                           | Acier au-dessus des bogies<br>Aluminium dans les autres zones<br>Steel over bogies<br>Aluminium in other areas |
| Matériau de la caisse<br>Car bodyshell material                                                                                                 | Aluminium  Aluminium                                                                                           |
|                                                                                                                                                 |                                                                                                                |