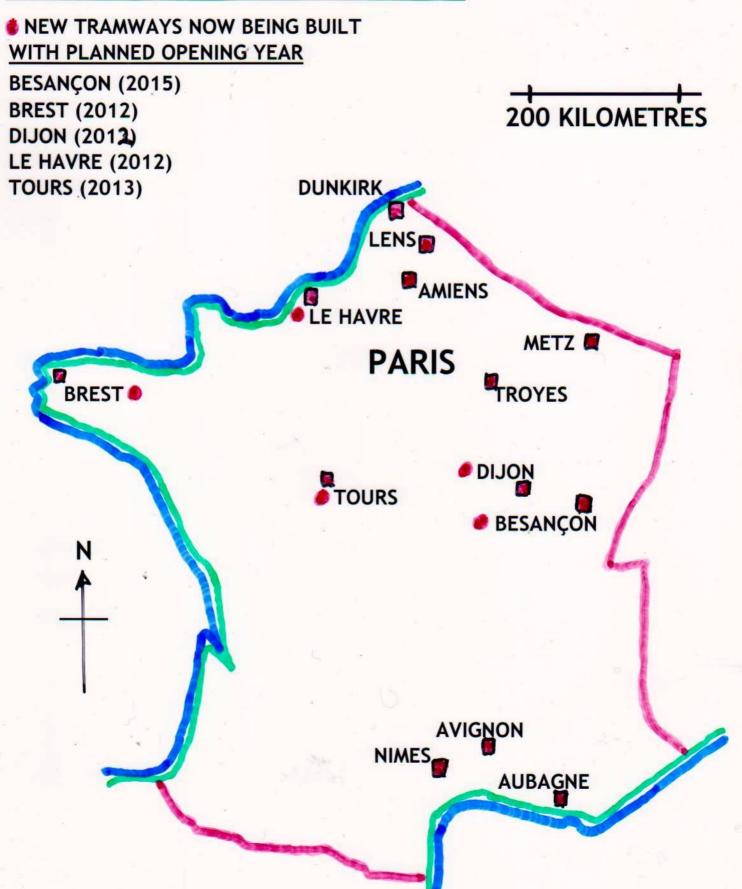

#### **Tables of Data and Maps of France and Route Plans**

All data in the following tables has been collected from many sources and it is all in the public domain. I have made every effort to ensure that this data is accurate. Gaps in tables indicate that I have not been able to obtain the information in question. Also included are outline plans of France, one showing existing systems, the other showing systems now being built and further proposed systems.