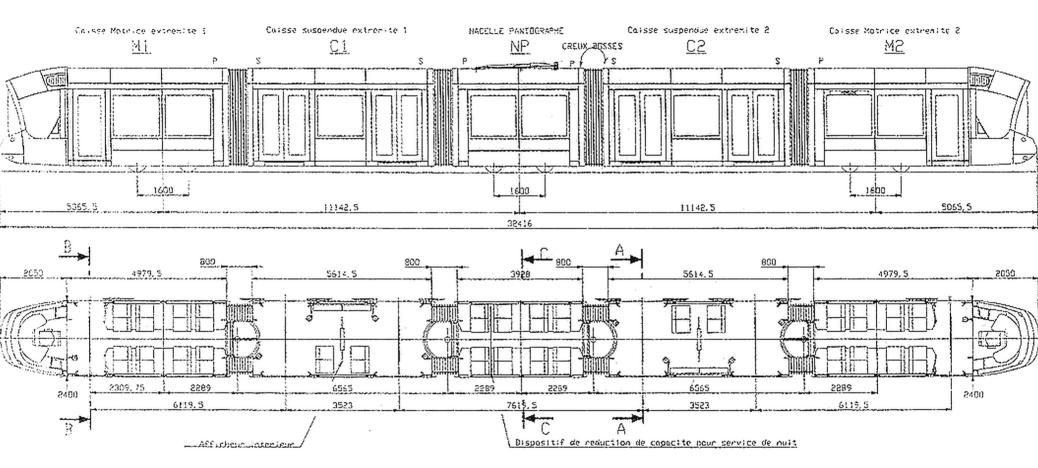

Alimentation Power supply

Contrôle-commande Control

| Portes<br>Doors                                                        |                                                                                                                                                                            |
|------------------------------------------------------------------------|----------------------------------------------------------------------------------------------------------------------------------------------------------------------------|
| Porte d'accès voyageurs                                                | Louvoyante-coulissante, à 1 ou 2 vantaux                                                                                                                                   |
| Passenger access door                                                  | Swing-plug, 1 or 2 door leaves                                                                                                                                             |
| Nombre de portes d'accès voyageurs<br>Number of passenger access doors | CITADIS 302 > 8 portes à 2 vantaux + 4 portes à 1 vantail<br>CITADIS 402 > 12 portes à 2 vantaux + 4 portes à 1 vantail<br>CITADIS 302 > 8 doors 2 leaves + 4 doors 1 leaf |
|                                                                        | CITADIS 302 > 8 doors 2 leaves + 4 doors 1 leaf                                                                                                                            |
| Largeur de passage des portes d'accès voyageurs                        | Porte à 1 vantail > 800 mm<br>Porte à 2 vantaux > 1 300 mm                                                                                                                 |
| Access width of passenger access doors                                 | 1 leaf door > 800 mm<br>2 leaves door > 1 300 mm                                                                                                                           |
| Actuation des portes d'accès voyageurs                                 | Electrique                                                                                                                                                                 |
| Actuation of passenger access doors                                    | Electric                                                                                                                                                                   |
| Intercirculation<br>Gangway                                            |                                                                                                                                                                            |
| Туре                                                                   | Etanche                                                                                                                                                                    |
| Туре                                                                   | Tight                                                                                                                                                                      |
| Largeur / Hauteur de passage<br>Internal Width / Height                |                                                                                                                                                                            |
|                                                                        |                                                                                                                                                                            |
|                                                                        |                                                                                                                                                                            |