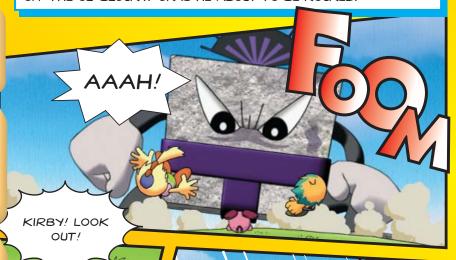

## Fololo & Falale

THESE BUSY BODYGUARDS BUZZ AROUND IN THE BACK-GROUND AS TIFF AND TUFF FIGHT TO KEEP KIRBY SAFE.

THEY'RE QUITE THE PAIR--YA CAN'T HAVE ONE WITHOUT

THE OTHER

KIRBY'S GOT A HEAVY PROBLEM--HE'S UP AGAINST ANOTHER OF KING DEDEDE'S MONSTERS, THIS TIME A MASSIVE STONE SUMO WRESTLER NAMED BLOCKY. WILL KIRBY TAKE A CHIP OFF THE OL' BLOCKY? OR IS HE ABOUT TO BE ROCKED?