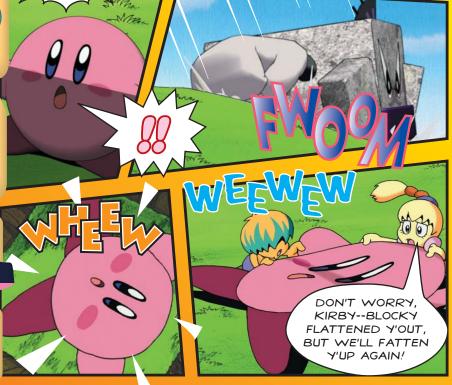

## Fololo & Falale

THESE BUSY BODYGUARDS BUZZ AROUND IN THE BACK-GROUND AS TIFF AND TUFF FIGHT TO KEEP KIRBY SAFE.

THEY'RE QUITE THE PAIR--YA CAN'T HAVE ONE WITHOUT

THE OTHER

KIRBY'S GOT A HEAVY PROBLEM--HE'S UP AGAINST ANOTHER OF KING DEDEDE'S MONSTERS, THIS TIME A MASSIVE STONE SUMO WRESTLER NAMED BLOCKY. WILL KIRBY TAKE A CHIP OFF THE OL' BLOCKY? OR IS HE ABOUT TO BE ROCKED?