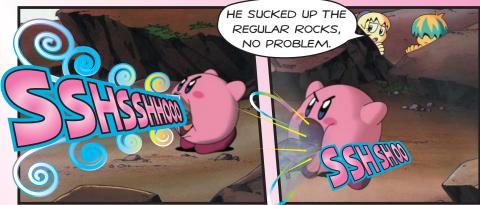

## Fololo & Falale

THESE BUSY BODYGUARDS BUZZ AROUND IN THE BACK-GROUND AS TIFF AND TUFF FIGHT TO KEEP KIRBY SAFE.

THEY'RE QUITE THE PAIR--YA CAN'T HAVE ONE WITHOUT

THE OTHER

KIRBY'S GOT A HEAVY PROBLEM--HE'S UP AGAINST ANOTHER OF KING DEDEDE'S MONSTERS, THIS TIME A MASSIVE STONE SUMO WRESTLER NAMED BLOCKY. WILL KIRBY TAKE A CHIP OFF THE OL' BLOCKY? OR IS HE ABOUT TO BE ROCKED?