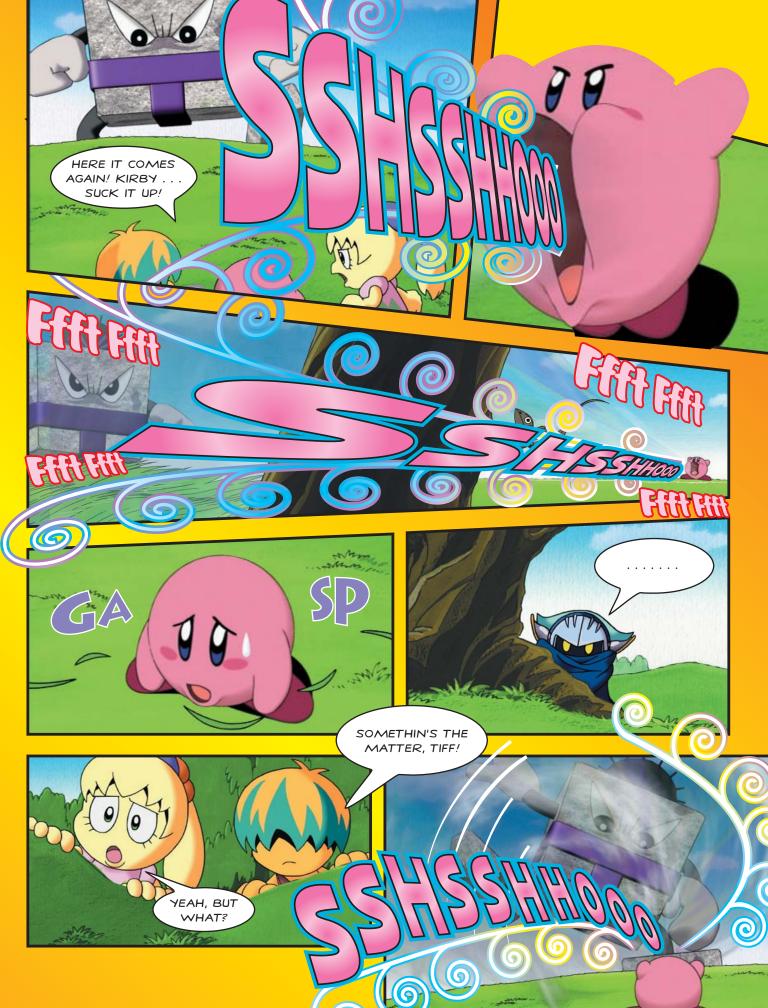

## Fololo & Falale

THESE BUSY BODYGUARDS BUZZ AROUND IN THE BACK-GROUND AS TIFF AND TUFF FIGHT TO KEEP KIRBY SAFE.

THEY'RE QUITE THE PAIR--YA CAN'T HAVE ONE WITHOUT

THE OTHER

KIRBY'S GOT A HEAVY PROBLEM--HE'S UP AGAINST ANOTHER OF KING DEDEDE'S MONSTERS, THIS TIME A MASSIVE STONE SUMO WRESTLER NAMED BLOCKY. WILL KIRBY TAKE A CHIP OFF THE OL' BLOCKY? OR IS HE ABOUT TO BE ROCKED?