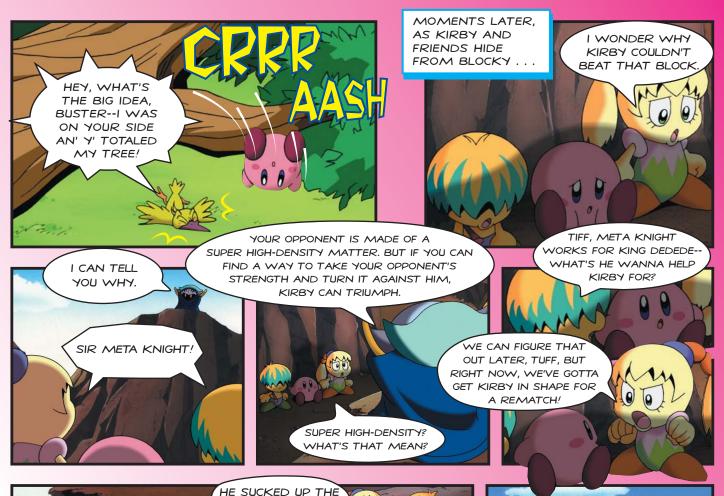

## Fololo & Falale

THESE BUSY BODYGUARDS BUZZ AROUND IN THE BACK-GROUND AS TIFF AND TUFF FIGHT TO KEEP KIRBY SAFE.

THEY'RE QUITE THE PAIR--YA CAN'T HAVE ONE WITHOUT

THE OTHER

KIRBY'S GOT A HEAVY PROBLEM--HE'S UP AGAINST ANOTHER OF KING DEDEDE'S MONSTERS, THIS TIME A MASSIVE STONE SUMO WRESTLER NAMED BLOCKY. WILL KIRBY TAKE A CHIP OFF THE OL' BLOCKY? OR IS HE ABOUT TO BE ROCKED?