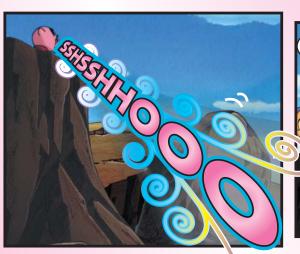

## Fololo & Falale

THESE BUSY BODYGUARDS BUZZ AROUND IN THE BACK-GROUND AS TIFF AND TUFF FIGHT TO KEEP KIRBY SAFE.

THEY'RE QUITE THE PAIR--YA CAN'T HAVE ONE WITHOUT

THE OTHER

KIRBY'S GOT A HEAVY PROBLEM--HE'S UP AGAINST ANOTHER OF KING DEDEDE'S MONSTERS, THIS TIME A MASSIVE STONE SUMO WRESTLER NAMED BLOCKY. WILL KIRBY TAKE A CHIP OFF THE OL' BLOCKY? OR IS HE ABOUT TO BE ROCKED?