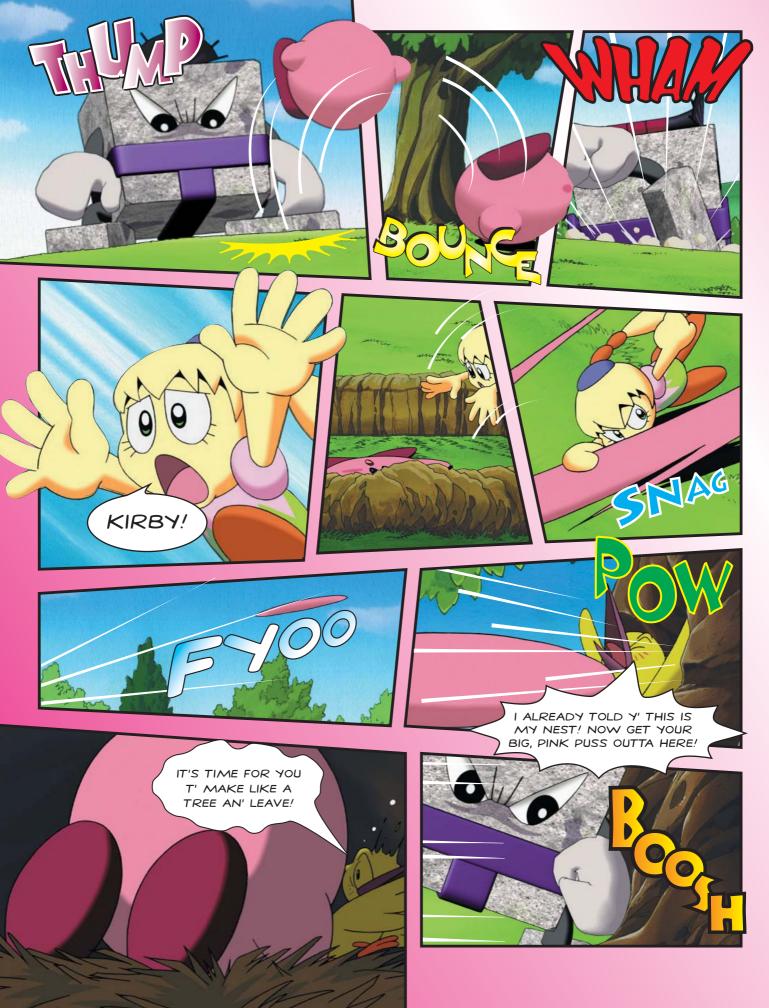

## Fololo & Falale

THESE BUSY BODYGUARDS BUZZ AROUND IN THE BACK-GROUND AS TIFF AND TUFF FIGHT TO KEEP KIRBY SAFE.

THEY'RE QUITE THE PAIR--YA CAN'T HAVE ONE WITHOUT

THE OTHER

KIRBY'S GOT A HEAVY PROBLEM--HE'S UP AGAINST ANOTHER OF KING DEDEDE'S MONSTERS, THIS TIME A MASSIVE STONE SUMO WRESTLER NAMED BLOCKY. WILL KIRBY TAKE A CHIP OFF THE OL' BLOCKY? OR IS HE ABOUT TO BE ROCKED?